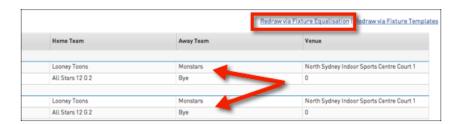

The new option available is to choose Redraw via Fixture Equalisation. This option will then take into account previous games played by the teams and fixture future games in a way that is 'fair'.

| Home Team        | Away Team        | Venue                                     |
|------------------|------------------|-------------------------------------------|
| Looney Toons     | Monsters         | North Sydney Indoor Sports Centre Court 1 |
| All Stars 12 G 2 | Вуе              | 0                                         |
| Monstars         | All Stars 12 G 2 | North Sydney Indoor Sports Centre Court 1 |
| Bye              | Looney Toons     | 0                                         |