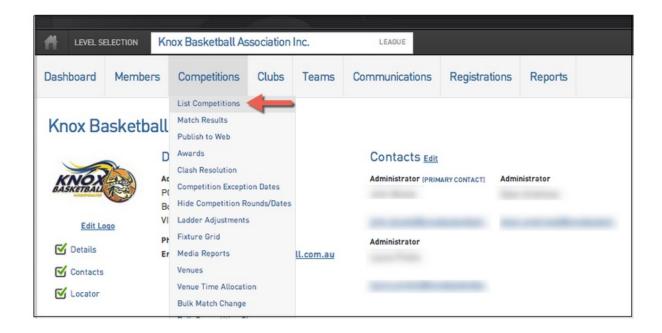

6. Repeat this process for each new team that will participate in the competition.

To view the new team and the record of it's addition to the competition:

1. Hover over Competitions and click List competitions.

If you have logged in at the association level of Membership, you can view the teams assigned to the competition by:

Hovering over Competitions in the top menu and click List Competitions. Click on the view button next to the competition.