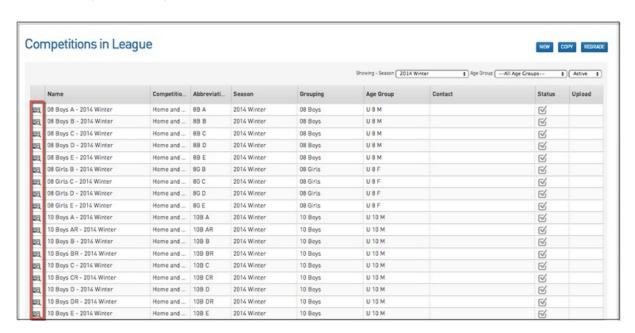

2. Choose a specific competition.

3. Click on Teams in the top menu and locate the new team on the Teams List.

**Note:** For Pools Competitions, newly created Teams can be viewed/added to a Pool by selecting the Teams menu option, alongside the respective Pool (e.g. A,B,C,1,2,3) from within the Pools Competition Phase & Structure screen.

The competition's 'dashboard' will open. Click on Teams in the top menu.

The list of teams assigned to the competition will appear.