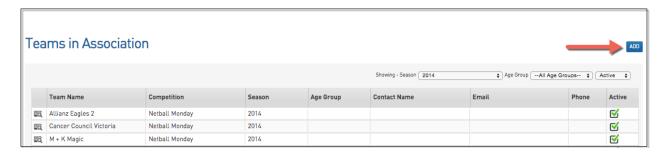

These instructions will cover the first method - creating new teams and adding them to the competition.

1. From the association or club level of Membership, click on Teams in the top menu.

2. The list of teams in the association will appear. Click on Add in the top right corner.