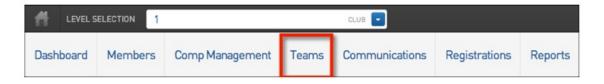

These instructions will cover the first method - creating new teams and adding them to the competition.

1. From the association or club level of Membership, click on Teams in the top menu.

2. The list of teams in the association will appear. Click on Add in the top right corner.