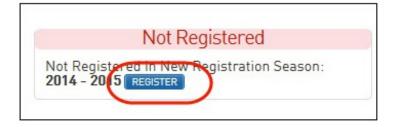

3. The member's record will open. If they are not registered in the current season, this will be shown to the right hand side, with the words 'Not Registered' highlighted in red.

4. Below 'Not Registered', click on Register.