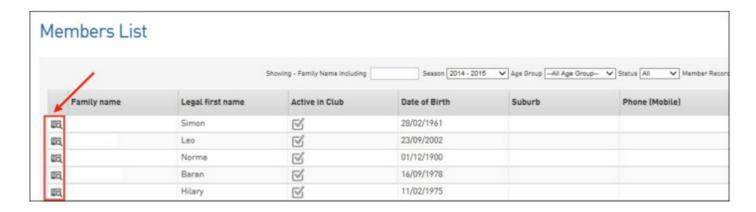

The following is not available for AFL.

1. Click on Members in the header menu and from the drop down options select List Members.

2. The Member List will appear. Click on the 'View' button next to the member you wish to register. +