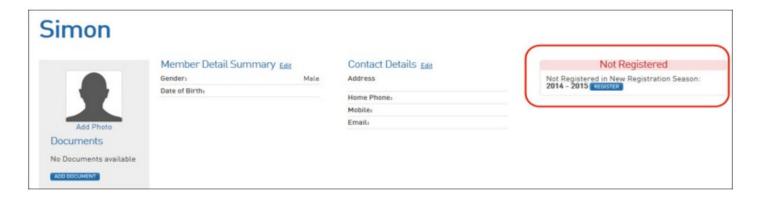

3. The member's record will open. If they are not registered in the current season, this will be shown to the right hand side, with the words 'Not Registered' highlighted in red.

4. Below 'Not Registered', click on Register.