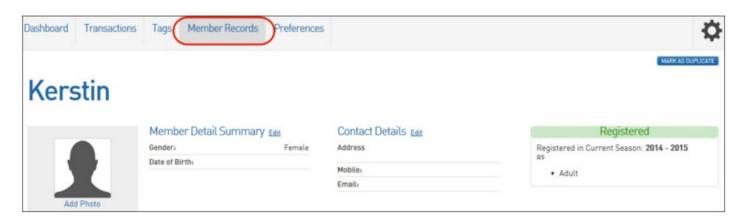

If the member is already registered: If the member is already registered in the current season, this will be shown to the right hand side, with the word 'Registered' highlighted in green.

1. Click on Member Records to check the registration details.