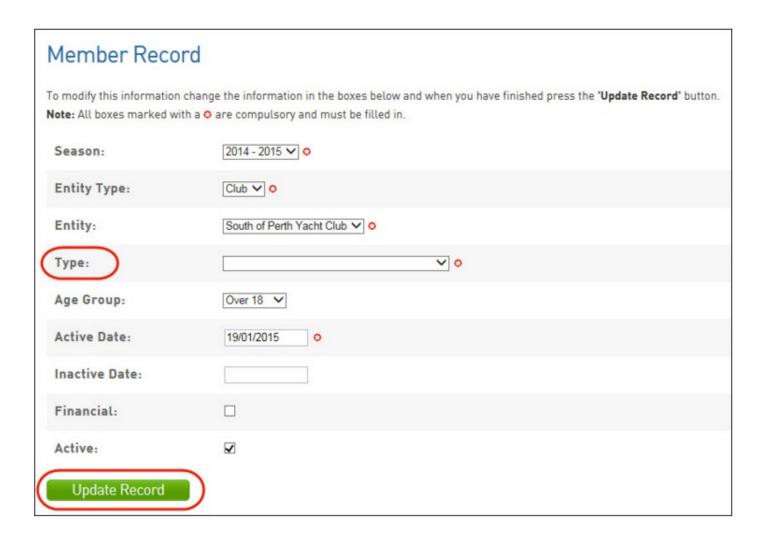

5. The Member Record will open. Check all details, choose a membership type from the drop down menu and click on Update Record.

6. A confirmation message will appear, advising that the record has been successfully added to the season.