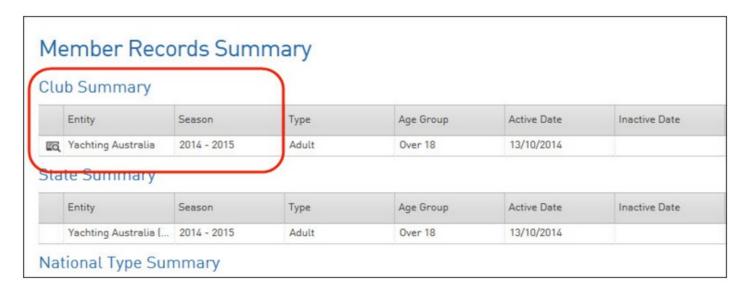

2. The Member Records Summary will open. The Club Summary will show which club the member is registered with for the current season. If the member is registered with another club and you wish to register the member with your club, a new record has to be created for the member and then both records have to be merged in the clubs' duplicate resolution.