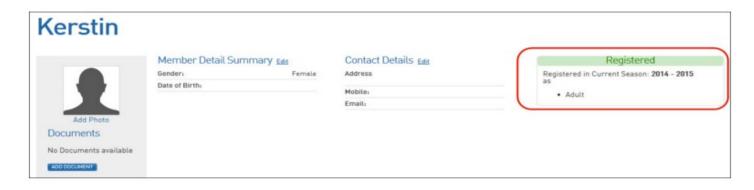

If the member is already registered: If the member is already registered in the current season, this will be shown to the right hand side, with the word 'Registered' highlighted in green.

1. Click on Member Records to check the registration details.