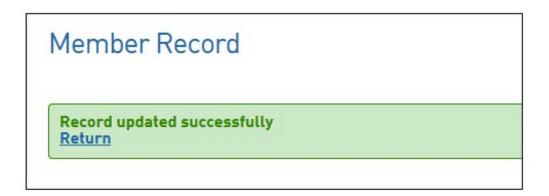

5. The Member Record will open. Check all details, choose a membership type from the drop down menu and click on Update Record.

6. A confirmation message will appear, advising that the record has been successfully added to the season.