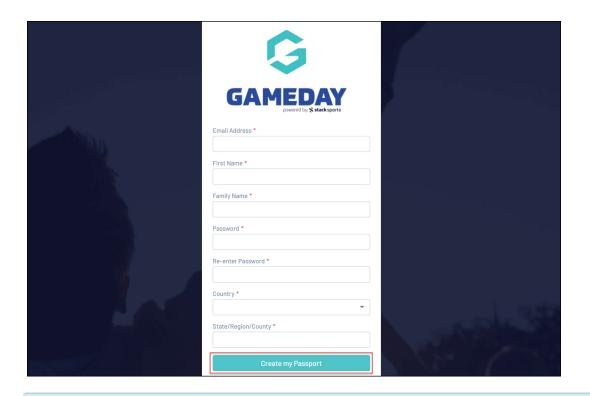

To sign up for a Passport account:

- 1. Go to the Passport Login page
- 2. Click REGISTER

3. Complete the mandatory details to create your account. Your **Email Address** will be used as your username to access your Passport products. Click **CREATE MY PASSPORT** once you have completed the details.

**Note**: Your Password must be 8 characters long, contain at least one number, one capital letter, and one special character

4. You will then receive an email confirming that your Passport account has been created. Click the prompt in this email to verify your email address.