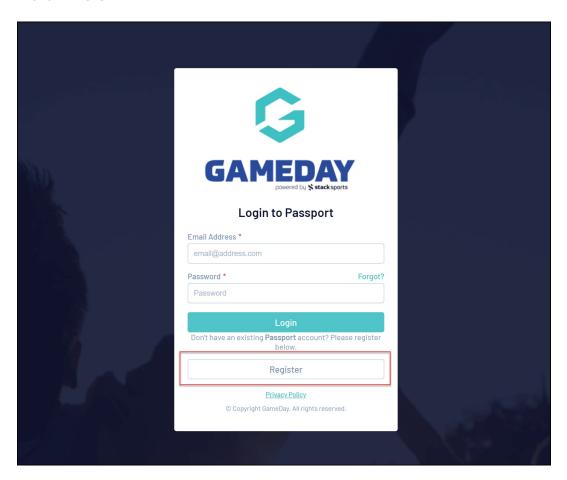

To sign up for a Passport account:

- 1. Go to the Passport Login page
- 2. Click REGISTER

3. Complete the mandatory details to create your account. Your **Email Address** will be used as your username to access your Passport products. Click **CREATE MY PASSPORT** once you have completed the details.