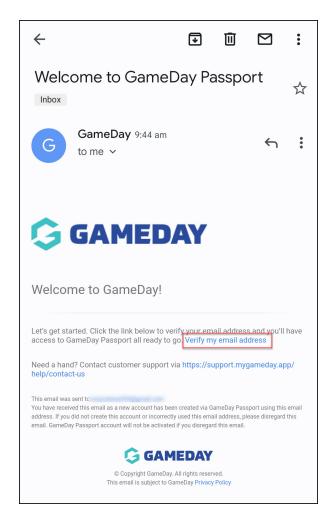

**Note**: Your Password must be 8 characters long, contain at least one number, one capital letter, and one special character

4. You will then receive an email confirming that your Passport account has been created. Click the prompt in this email to verify your email address.

Once verified, your Passport account will be active and you can then be granted access to your Passport database.