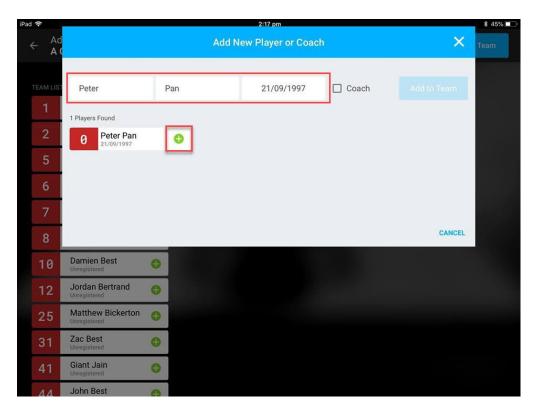

**NOTE**: this functionality only works when you are online and when you have this configured for your association.

Enter the player's first and last name and date of birth to search. When the name appears, click the **green plus sign.** 

The new player now appears on the list of players for this game.

| iPad 🗢    |                               |                |                | 2:17 pm                   |   |                      | * 45% 🗖   |
|-----------|-------------------------------|----------------|----------------|---------------------------|---|----------------------|-----------|
|           | d players and coac<br>Grade   | h to <b>Mi</b> | lton Mutants I | Milton Mutants Men's      |   | Greenville Giant 🕚   | Next Team |
| TEAM LIST |                               |                | PLAYING        | IN THIS GAME              |   | FIND COACHES & PLAYE |           |
| 1         | Zac Berti<br>Unregistered     | •              | 0              | Peter Pan<br>Unregistered | • | + Add New            |           |
| 2         | Jeramiah Berryman             | 0              | COACH          |                           |   | TEAM COLOURS         |           |
| 5         | George Best                   | 0              |                |                           |   | EDIT                 |           |
| 6         | Isaac Bibes<br>Unregistered   | 0              |                |                           |   |                      |           |
| 7         | Michael Bibby<br>Unregistered | 0              |                |                           |   |                      |           |
| 8         | Kyle Jones<br>Unregistered    | 0              |                |                           |   |                      |           |
| 10        | Damien Best<br>Unregistered   | 0              |                |                           |   |                      |           |
| 12        | Jordan Bertrand               | 0              |                |                           |   |                      |           |
| 25        | Matthew Bickerton             | 0              |                |                           |   |                      |           |
| 31        | Zac Best<br>Unregistered      | •              |                |                           |   |                      |           |
| 41        | Giant Jain<br>Unregistered    | 0              |                |                           |   |                      |           |
| 44        | John Best                     | 0              |                |                           |   |                      |           |