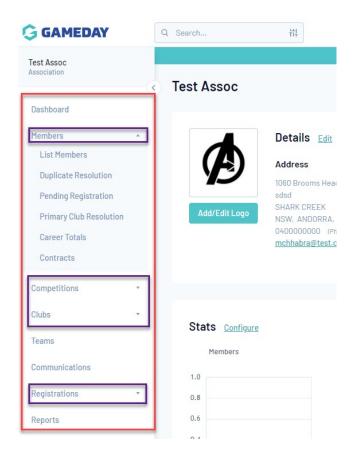

You will notice in this new layout that the **menus are now on the left hand side**, and those menus with **sub menus will have a drop down arrow** against the main menu heading in order to view them.

Click against any of the menus/sub menus to view those sections.