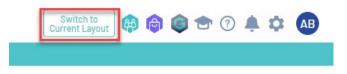

## SWITCH TO CURRENT LAYOUT

When in the new layout (you can be in any section) on the top right hand corner click SWITCH TO CURRENT LAYOUT button

This will take you back to the current layout.