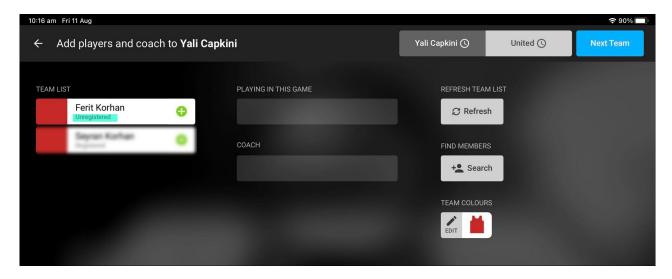

### **REGISTERED**

When a player shows as "registered" this means that they are curently registered to the current season and have purchased the relevant products etc.

### **UNREGISTERED**

This tag is related to the "Registered Until Date" within a members profile. This date is required for a player to show as registered within the app and is related to a specific field within a product that the member has purchased.