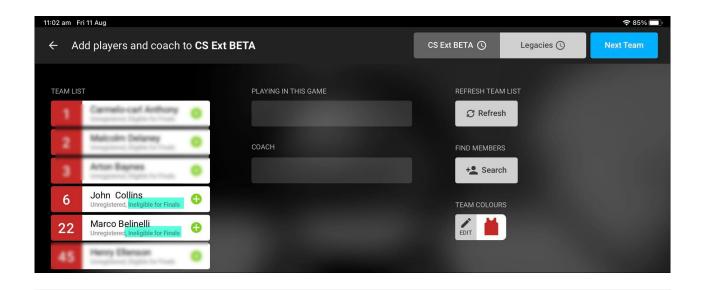

## **INELIGIBLE FOR FINALS**

This tag means that the player has not played the minimum amount of games required in order to play finals based on what was set for the competition.