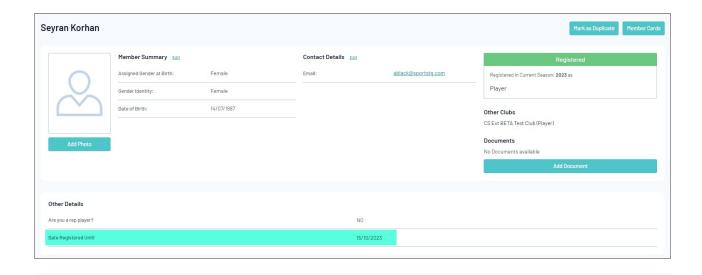

### **UNREGISTERED**

This tag is related to the "Registered Until Date" within a members profile. This date is required for a player to show as registered within the app and is related to a specific field within a product that the member has purchased.

This field is called "**Set Member Registered Until**", which can be edited within the product itself - make sure this date is set for either how long the season will be or most commonly 365 days.