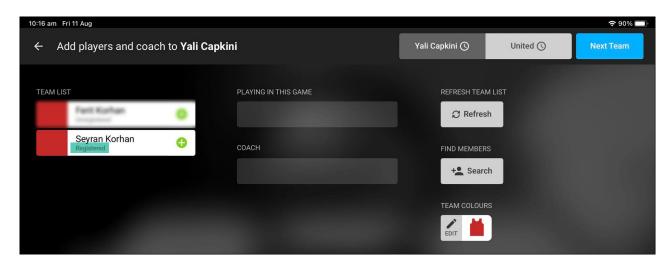

### **REGISTERED**

When a player shows as "registered" this means that they are curently registered to the current season and have purchased the relevant products etc.

### **UNREGISTERED**

This tag is related to the "Registered Until Date" within a members profile. This date is required for a player to show as registered within the app and is related to a specific field within a product that the member has purchased.