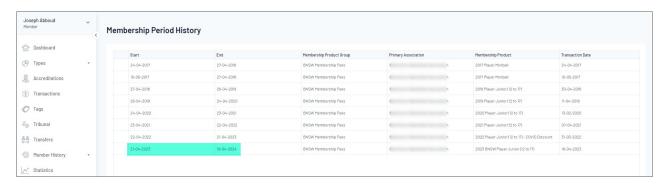

#### Associations under Basketball Australia:

As Basketball Australia use membership periods for members (e.g registered for 365 for insurance etc); if a player is showing as unregistered this will mean that the player has either not purchased a product that has a current/active membership period or the membership period has expired for this member. Be sure to check their member profile to confirm which it might be.

This field is called "**Set Member Registered Until**", which can be edited within the product itself - make sure this date is set for either how long the season will be or most commonly 365 days.