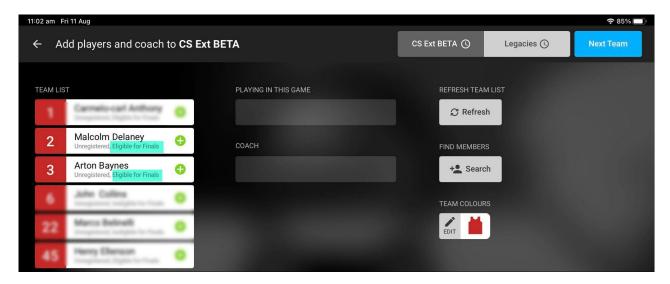

### **REGISTERED**

When a player shows as "registered" this means that they are curently registered to the current season and have purchased the relevant products etc.

### **UNREGISTERED**

This tag is related to the "Registered Until Date" within a members profile. This date is required for a player to show as registered within the app and is related to a specific field within a product that the member has purchased.

# **ELIGIBLE FOR FINALS**

This tag means that the player has played a minimum amount of games required in order to play finals based on what was set for the competition.