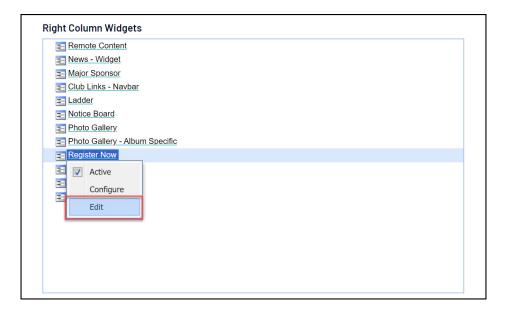

1. Scroll to the bottom of your website and click 'Site Editor'.

2. Click 'Widget Manager'.

3. Click on the box next to Add New Section and click 'Register Now'. Click 'Add New Section'.

4. Right click on the widget and click 'Edit'.