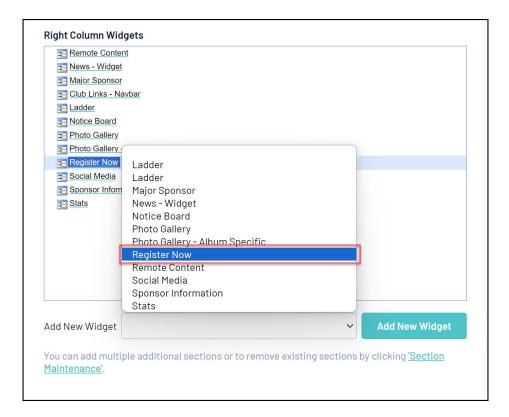

1. Scroll to the bottom of your website and click 'Site Editor'.

2. Click 'Widget Manager'.

3. Click on the box next to Add New Section and click 'Register Now'. Click 'Add New Section'.

4. Right click on the widget and click 'Edit'.