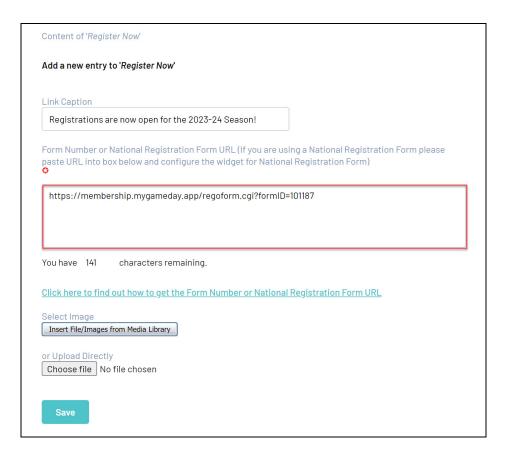

5. Add your Registration Form URL in to the mandatory box and click 'Save.

6. Ensure the widget is active by right clicking on the widget and clicking 'Active'.

To move your widget, click the name and drag it to where you would like it.