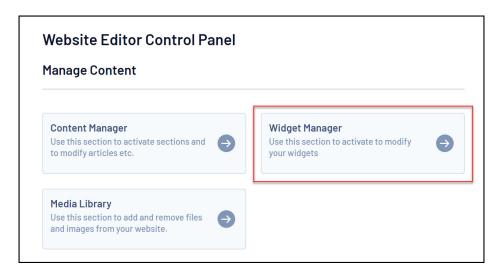

1. Scroll to the bottom of your website and click 'Site Editor'.

2. Click 'Widget Manager'.

3. Click on the box next to Add New Section and click 'Register Now'. Click 'Add New Section'.

4. Right click on the widget and click 'Edit'.