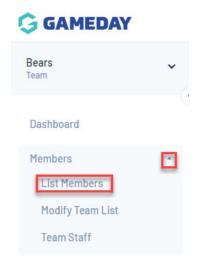

3. The team 'dashboard' will open. Click the drop down arrow against **MEMBERS** > **LIST MEMBERS**.

4. The list of members belonging to the team will appear.

5. To quickly find a certain member record, typing the member's surname into the 'Family Name' search box. The filters can be used to view specific groups of team members according to season, age group, active status or member type.