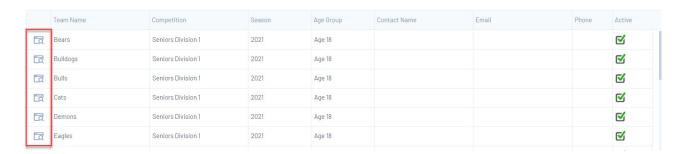

2. The list of teams will appear. Locate the team for which you want to view members and click the magnifying glass against the team.

You can use the 'Showing - Season' filter to view all teams in that particular competition season or the 'Age Group' filter to view all teams in a particular age group. The search box can also be used to quickly locate the team by typing in the team name.