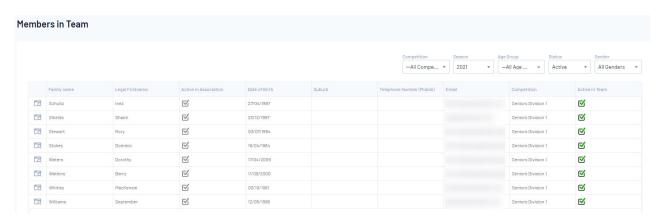

3. The team 'dashboard' will open. Click the drop down arrow against **MEMBERS** > **LIST MEMBERS**.

4. The list of members belonging to the team will appear.

5. To quickly find a certain member record, typing the member's surname into the 'Family Name' search box. The filters can be used to view specific groups of team members according to season, age group, active status or member type.

6. To view a members record, click the **MAGNIFYING GLASS** against the name of the member to view details about them.

Here you can make changes to a members record (depending on permissions set at club/association level). Teams managers may not be able to edit a members record, if so please contact the club directly who can make these changes. If clubs cannot edit this information please contact the association directly, as they can edit this information or change permissions to allow the club to make these changes.

## Members in Team

|   | Family name | Legal Firstname | Active in Association | Date of Birth |
|---|-------------|-----------------|-----------------------|---------------|
|   | Schultz     | Inez            | €                     | 27/04/1997    |
| ā | Shields     | Shane           | €                     | 23/12/1997    |
| a | Stewart     | Rory            | ☑                     | 03/07/1994    |
| a | Stokes      | Dominic         | €                     | 16/04/1984    |
| a | Waters      | Dorothy         | €                     | 17/04/2009    |
| ā | Watkins     | Barry           | ゼ                     | 11/09/2000    |
| a | Whitley     | MacKensie       | ゼ                     | 03/10/1981    |
|   | Williams    | September       | €                     | 12/05/1996    |