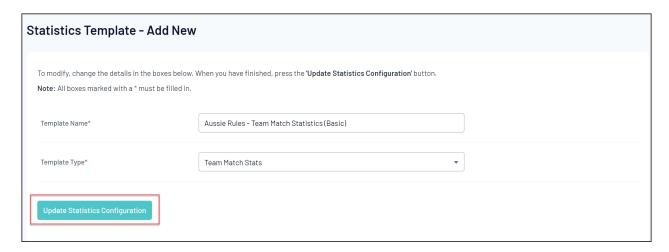

3. Click ADD

5. Enter a name for the template and select **TEAM MATCH STATS** as the **Template Type** 

## 6. Click UPDATE STATISTICS CONFIGURATION

7. You will then see a screen that will allow you to define which statistic categories you would like to capture for this template. The fields that are available on the following screen are set for all associations and leagues across your particular sport. Click and drag across the statistic fields that you wish to use from the Available Fields box on the left across into the **Selected Fields** box on the right.