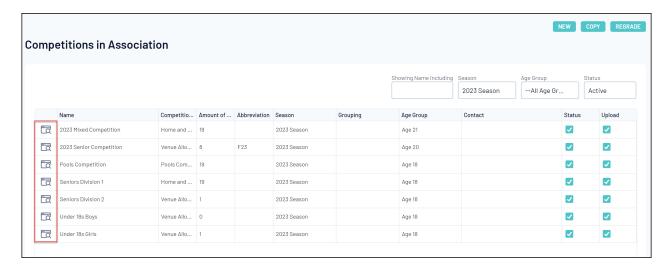

## **Apply the Stats Template to a competition**

Once you have created your template, you will need to assign it to any competitions you want to use it in. To do this:

1. Open the Competitions menu and select LIST COMPETITIONS

2. **VIEW** the competition to which you want to assign the template.

3. Click **EDIT** next to **Competition Configuration** 

4. Scroll down to the Templates section and apply your template in the **TEAM MATCH STATS TEMPLATE** field