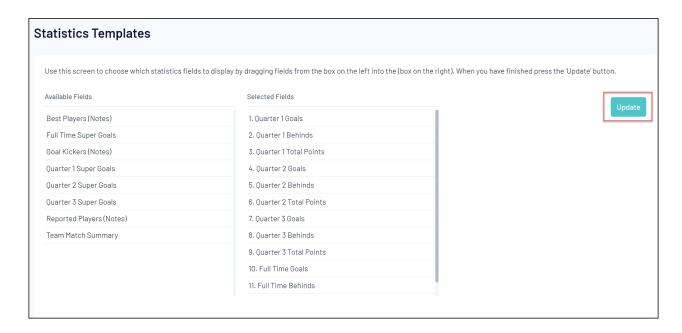

gs Cog on the right hand side of the dashboard, then click SETTINGS



2. Under the Manage Competitions section, click STATISTICS TEMPLATES



3. Click ADD



5. Enter a name for the template and select **TEAM MATCH STATS** as the **Template Type** 



## 6. Click UPDATE STATISTICS CONFIGURATION



7. You will then see a screen that will allow you to define which statistic categories you would like to capture for this template. The fields that are available on the following screen are set for all associations and leagues across your particular sport. Click and drag across the statistic fields that you wish to use from the Available Fields box on the left across into the **Selected Fields** box on the right.



9. Once you've dragged across all the fields you want to capture, click UPDATE



## **Apply the Stats Template to a competition**

Once you have created your template, you will need to assign it to any competitions you want to use it in. To do this:

1. Open the Competitions menu and select LIST COMPETITIONS





2. **VIEW** the competition to which you want to assign the template.



3. Click **EDIT** next to **Competition Configuration** 



4. Scroll down to the Templates section and apply your template in the **TEAM MATCH STATS TEMPLATE** field

| Templates                   |                                              |
|-----------------------------|----------------------------------------------|
| Fixture Template*           | Aussie Rules - 22-Week Home & Away ▼         |
| Publish to Web as           | Choose Type ▼                                |
| Ladde