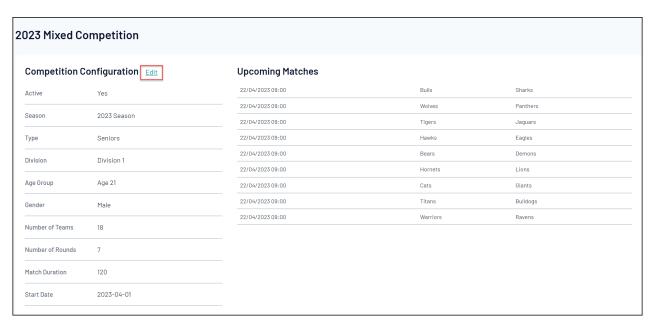

2. **VIEW** the competition to which you want to assign the template.

3. Click **EDIT** next to **Competition Configuration** 

4. Scroll down to the Templates section and apply your template in the **TEAM MATCH STATS TEMPLATE** field