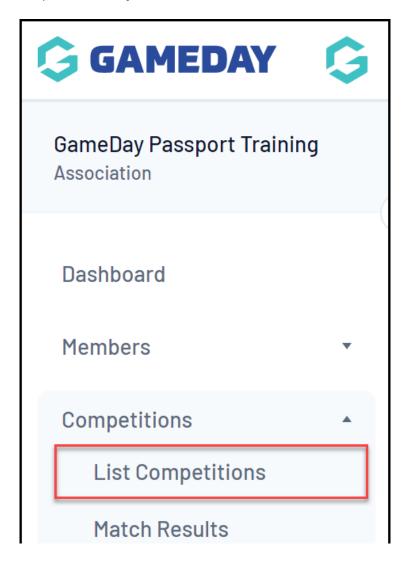

## **Apply the Stats Template to a competition**

Once you have created your template, you will need to assign it to any competitions you want to use it in. To do this:

1. Open the Competitions menu and select LIST COMPETITIONS