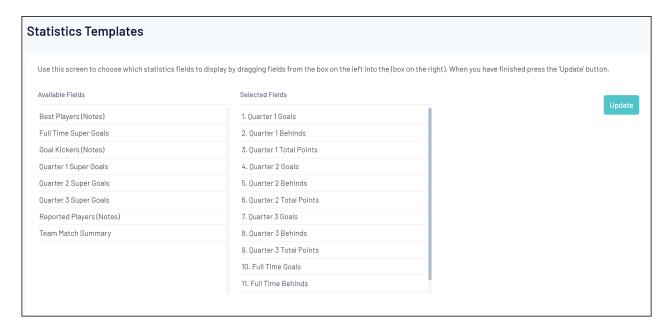

## 6. Click UPDATE STATISTICS CONFIGURATION

7. You will then see a screen that will allow you to define which statistic categories you would like to capture for this template. The fields that are available on the following screen are set for all associations and leagues across your particular sport. Click and drag across the statistic fields that you wish to use from the Available Fields box on the left across into the **Selected Fields** box on the right.

9. Once you've dragged across all the fields you want to capture, click UPDATE