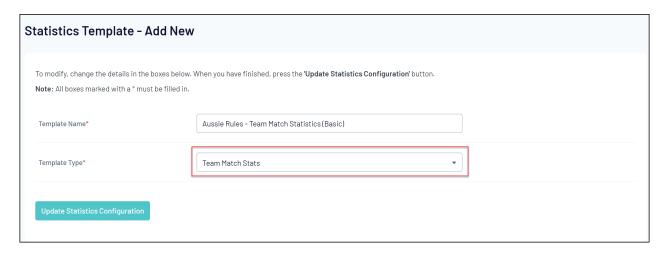

3. Click ADD

5. Enter a name for the template and select **TEAM MATCH STATS** as the **Template Type** 