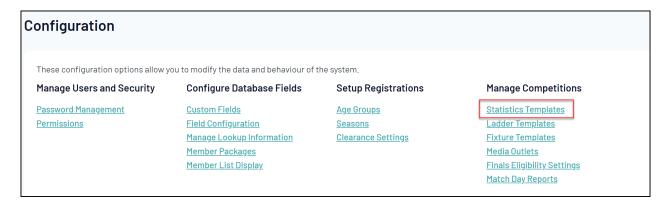

## **Creating a Team Match Statistics Template**

To set up a **Team Match Statistics** template:

1. Click the Settings Cog on the right hand side of the dashboard, then click SETTINGS

2. Under the Manage Competitions section, click STATISTICS TEMPLATES