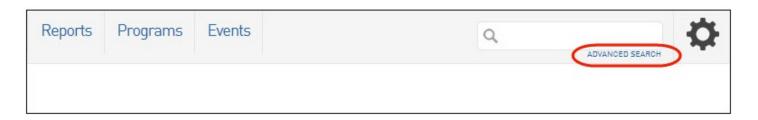

3. If the basic search does not deliver the result you require, you can perform an Advanced Search.

4. Enter relevant details into the Advanced Search fields and click Search.

5. Search results will appear with a list of members who match the criteria that was entered.