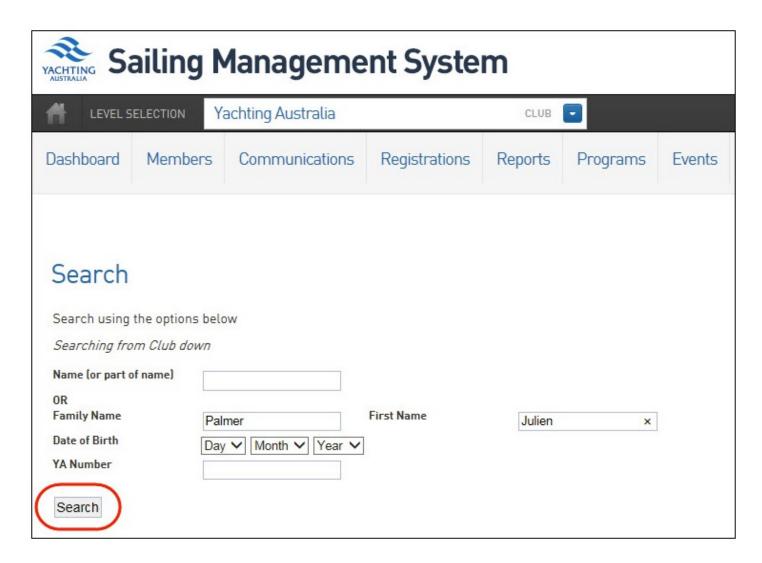

3. If the basic search does not deliver the result you require, you can perform an Advanced Search.

4. Enter relevant details into the Advanced Search fields and click Search.

5. Search results will appear with a list of members who match the criteria that was entered.