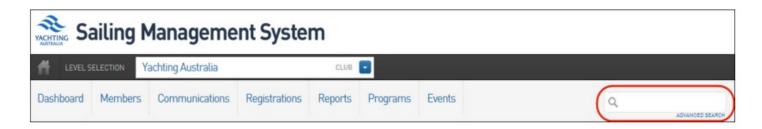

To use the Search functionality, complete the following steps:

1. On your Club dashboard, enter the last name of the member you are searching for in the Search box to perform a basic search.

2. A list of members will appear. Select the member that you are searching for.