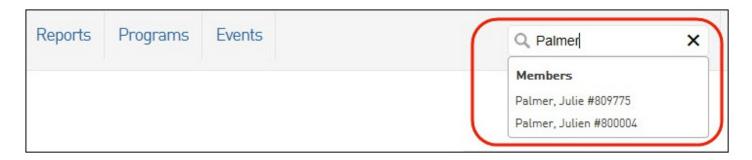

To use the Search functionality, complete the following steps:

1. On your Club dashboard, enter the last name of the member you are searching for in the Search box to perform a basic search.

2. A list of members will appear. Select the member that you are searching for.