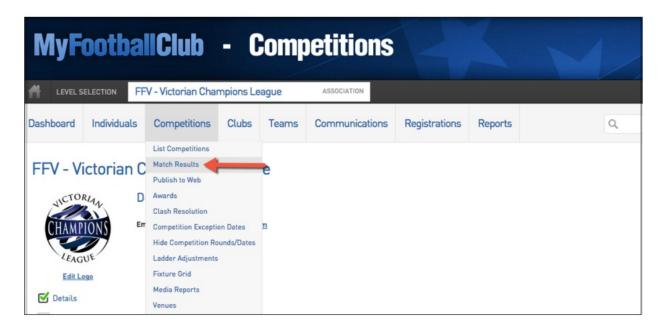

## **Football Australia: Post-Game Results Entry**

Last Modified on 29/01/2024 3:47 pm AEDT

1. Hover over Competitions and click on 'Match Results'.

2. Click on '**Post - Game**' and enter the following details if needed. Add the Half Time Score and Full Time Score. Once done, add scorers if required. If a match goes into Extra Time or Penalties, utilise the "After Extra Time (AET) Score or "Penalty Shoot Out Score" fields and ensue the Team Result (Won/Lost) is reflective of the result.