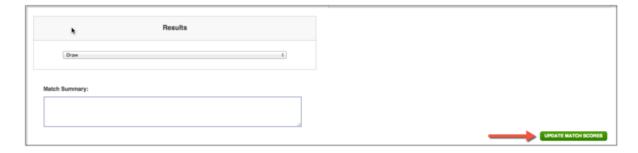

## Add a Substitution:

Click on 'Add Substitution' to:

- -Record the time of Substitution (indicate injury time if required).
- Select the Player coming OFF
- Select the Player coming ON

3. Once completed - click on 'Update Match Scores'.