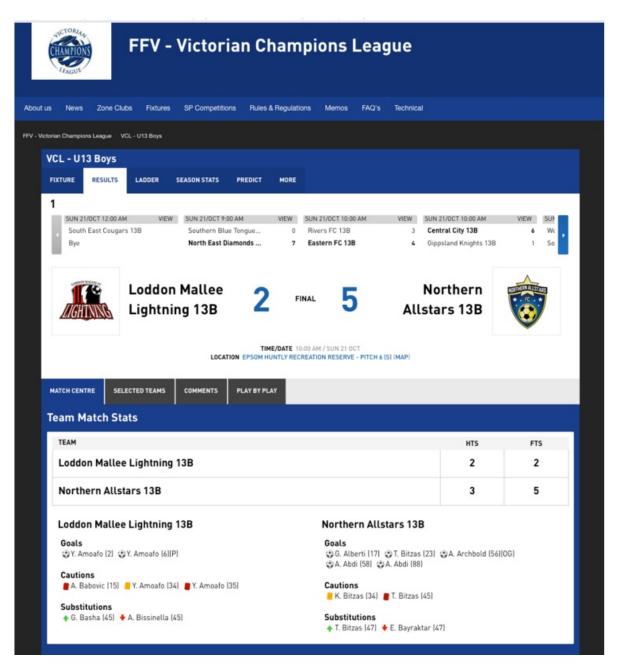

## **Website Front-end Display:**

The below example of a Match Centre, displays how Teams and Players are portrayed on the website front end based on the data entered in the previous screens.

| Player Match Stats          |                   |   |    |    |    |  |  |  |  |  |
|-----------------------------|-------------------|---|----|----|----|--|--|--|--|--|
| Loddon Mallee Lightning 13B |                   |   |    |    |    |  |  |  |  |  |
| *                           | PLAYER            | G | YC | RC | OG |  |  |  |  |  |
| 1                           | L. Beever         | 0 | 0  | 0  | 0  |  |  |  |  |  |
| 2                           | L. Barker         | 0 | 0  | 0  | 0  |  |  |  |  |  |
| 3                           | M. Babovic        | 0 | 0  | 0  | 0  |  |  |  |  |  |
| 4                           | C. Arkinstall (C) | 0 | 0  | 0  | 0  |  |  |  |  |  |
| 6                           | A. Archbold       | 0 | 0  | 0  | 1  |  |  |  |  |  |
| 7                           | Y. Amoafo         | 2 | 1  | 1  | 0  |  |  |  |  |  |
| 25                          | K. Arkinstall     | 0 | 0  | 0  | 0  |  |  |  |  |  |
| 28                          | G. Basha          | 0 | 0  | 0  | 0  |  |  |  |  |  |
| 50                          | A. Babovic (GK)   | 0 | 0  | 1  | 0  |  |  |  |  |  |
| 56                          | A. Bissinella     | 0 | 0  | 0  | 0  |  |  |  |  |  |
| 57                          | L. Arkinstall     | 0 | 0  | 0  | 0  |  |  |  |  |  |