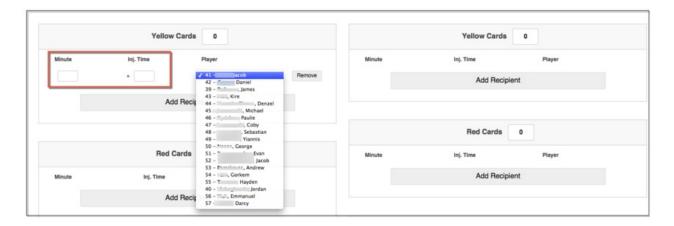

Add a Yellow or Red Card:

## Click on 'Add Recipient' to:

- Record individual who received each Card.
- Add the time for each Card that has been awarded (indicate injury time if required).

Please ensure that the yellow and red cards that are listed match the half time/full time total.