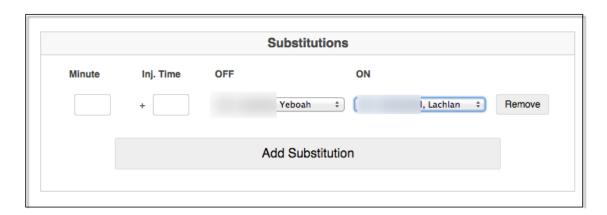

## Add a Substitution:

Click on 'Add Substitution' to:

- -Record the time of Substitution (indicate injury time if required).
- Select the Player coming OFF
- Select the Player coming ON

3. Once completed - click on 'Update Match Scores'.