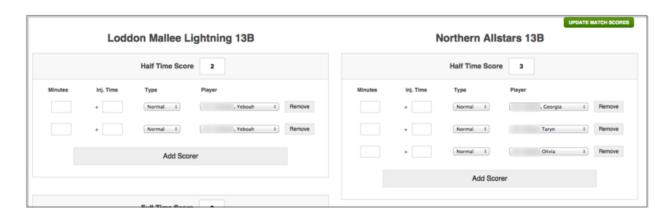

Click on 'Add Scorer' to record a scorer for each goal and choose the type of goal (Normal, Penalty or Own Goal). You can also add the time the goal was scored and indicate injury time if required.

Please ensure that the scorers listed match the half time/full time score.