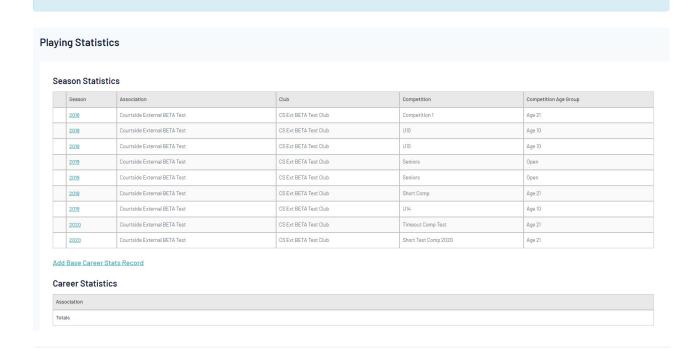

5. The player statistics will be displayed on the screen. You can see the statistics of this player by season as well in total for their career.

Information will only display here if you have the relevant player career and player match statistics templates created and assigned to competitions to record this information.