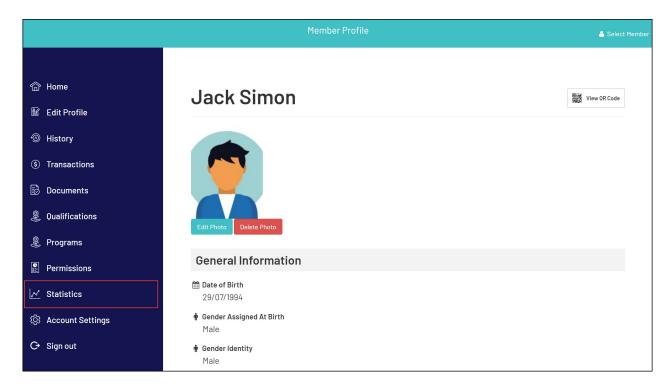

3. Once you have successfully logged in, you can change the member (if linked to multiple) in the top-right hand corner of the page by clicking the **SELECT MEMBER** option.

4. Click **STATISTICS** in the left-hand menu

Here you will see a list of any playing statistics that have been recorded through matches that you've played in.

**Note**: If you believe your statistics are incorrect, please contact your Association or Club directly, as they are responsible for entering and validating statistics.