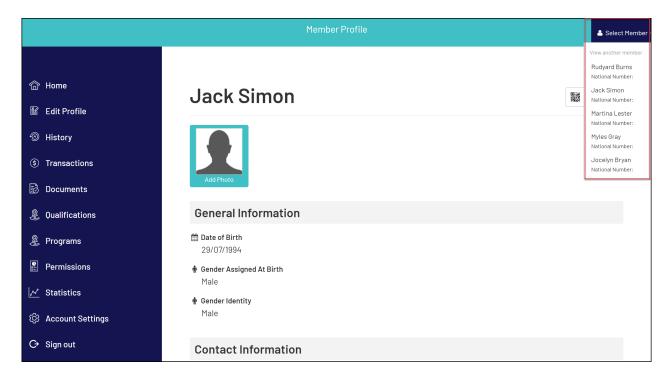

3. Once you have successfully logged in, you can change the member (if linked to multiple) in the top-right hand corner of the page by clicking the **SELECT MEMBER** option.

4. Click **STATISTICS** in the left-hand menu