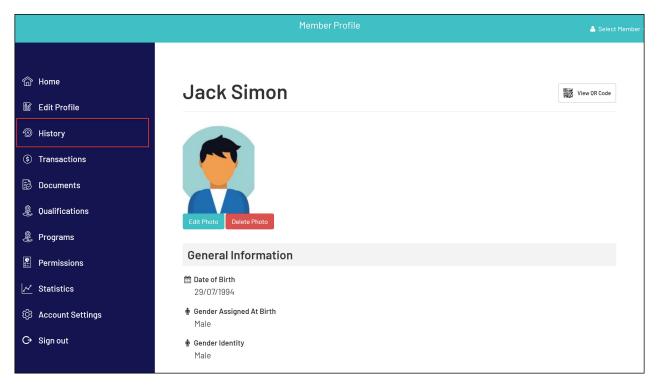

3. Once you have successfully logged in, you can change the member (if linked to multiple) in the top-right hand corner of the page by clicking the **SELECT MEMBER** option.

4. Click **HISTORY** in the left-hand menu