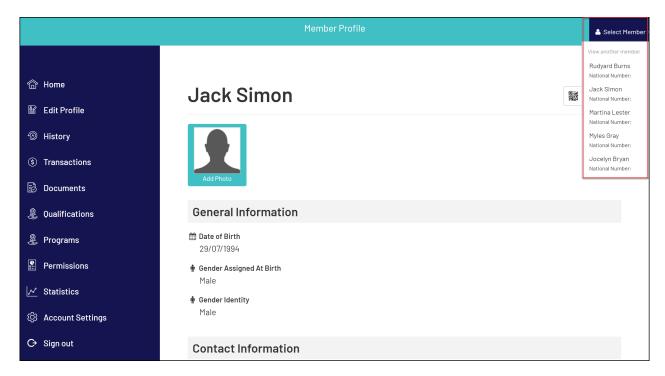

2. If your email address is linked to multiple Members, you will be given the option to choose which member dashboard you would like to access. If you have only one member assigned to your profile you will be immediately directed to the profile as per Step 3.

| Member Profile                                                                                                                                                                  |                  |
|---------------------------------------------------------------------------------------------------------------------------------------------------------------------------------|------------------|
| Please select a member<br>The following members are associated with your Member Dashboard. Please select a memb<br>dashboard and manage their personal details and preferences. | er to view their |
| Rudyard Burns<br>National Number:                                                                                                                                               | >                |
| Jack Simon<br>National Number:                                                                                                                                                  | >                |
| Martina Lester<br>National Number:                                                                                                                                              | >                |
| Myles Gray<br>National Number:                                                                                                                                                  | >                |
| Jocelyn Bryan<br>National Number:                                                                                                                                               | >                |

3. Once you have successfully logged in, you can change the member (if linked to multiple) in the top-right hand corner of the page by clicking the **SELECT MEMBER** option.

4. Click **HISTORY** in the left-hand menu