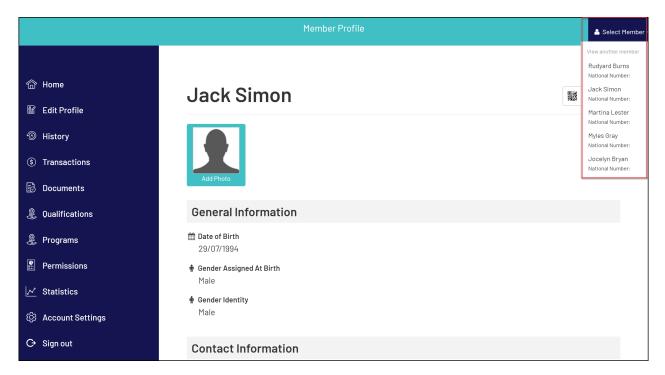

3. Once you have successfully logged in, you can change the member (if linked to multiple) in the top-right hand corner of the page by clicking the **SELECT MEMBER** option.

4. Click **DOCUMENTS** in the left-hand menu