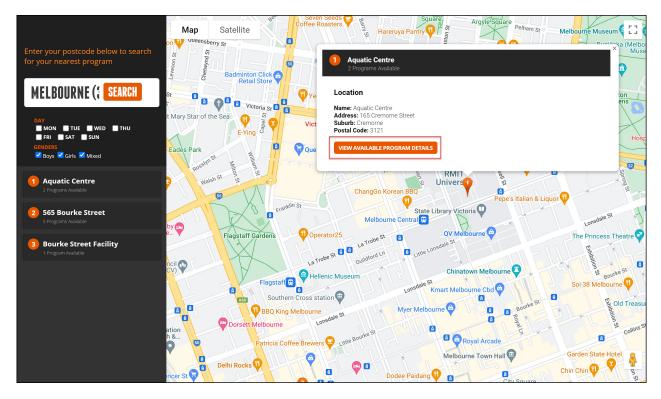

4. Once you select a Venue, a pin will appear on the map confirming the venue location. Click **VIEW AVAILABLE PROGRAM DETAILS** 

5. The Venue's available Programs will be displayed, including the contact details, date and time, and pricing information of each program. Click the **REGISTER** button to open the registration form for the applicable program.