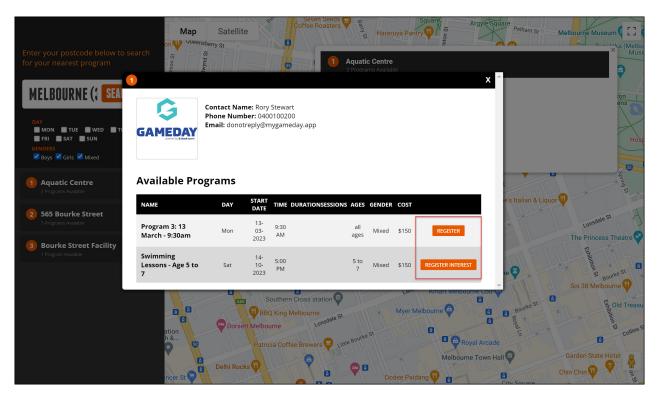

4. Once you select a Venue, a pin will appear on the map confirming the venue location. Click **VIEW AVAILABLE PROGRAM DETAILS** 

5. The Venue's available Programs will be displayed, including the contact details, date and time, and pricing information of each program. Click the **REGISTER** button to open the registration form for the applicable program.

**Note**: If a program has reached it's capacity, you may still be able to register your interest through this method

6. Complete questions on the form to successfully register/enrol into the Program

| GAMEDAY  | Program 3: 13 March - 9:30am<br>Aquatic Centre |   |
|----------|------------------------------------------------|---|
|          |                                                | - |
|          | How many people are you registering?<br>Adults |   |
| - 11 - C | 1 *                                            | - |
|          | Children -                                     |   |
|          | Continue                                       |   |
|          |                                                |   |
|          |                                                |   |
|          | Program 3: 13 March - 9:30am Payment Providers |   |