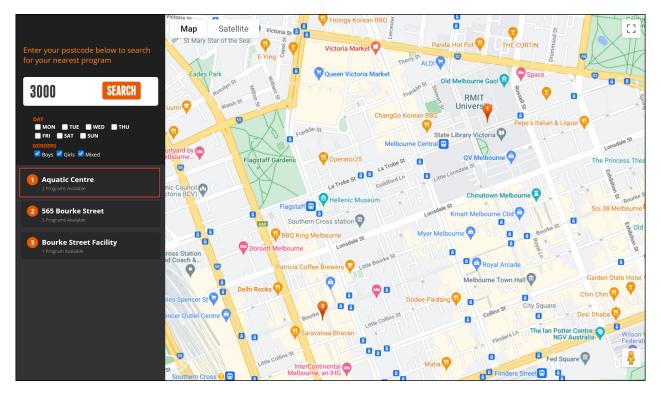

2. Enter your Postcode or Suburb into the search field provided and click SEARCH

3. Select an appropriate Venue from the list - the venues listed will also display how many active programs are available