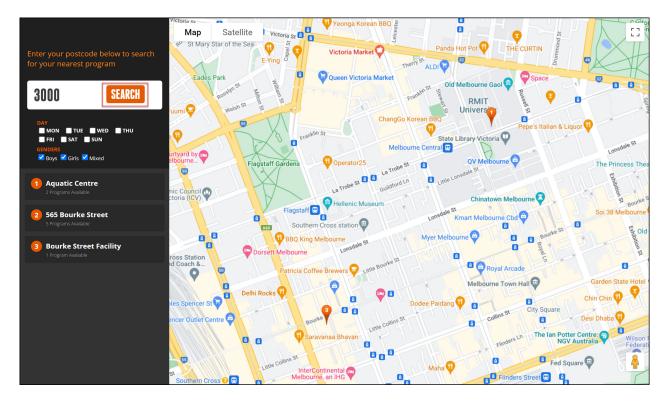

2. Enter your Postcode or Suburb into the search field provided and click SEARCH

3. Select an appropriate Venue from the list - the venues listed will also display how many active programs are available