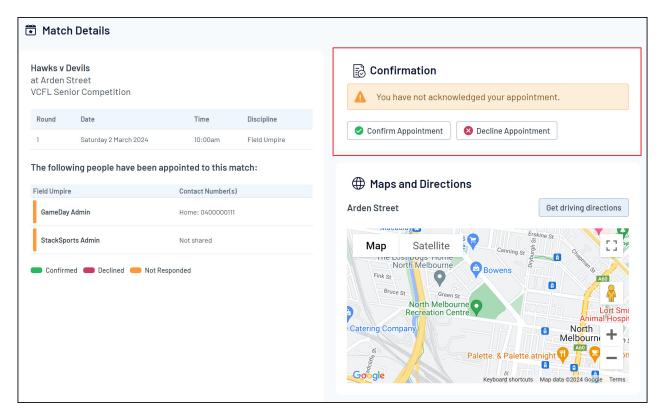

Officials can confirm or deny the appointment they have been assigned to, as well as view extra information related to the match, like other officials appointed, venue and match details as well as a weather forecast. This list will display both your unconfirmed, confirmed, and denied appointments.

To confirm, deny, or view match details related to your appointment, click the **MORE** button against the relevant appointment.

| ۲ | Upcoming Appointme      | nts          |          |          |                |              |             |      |
|---|-------------------------|--------------|----------|----------|----------------|--------------|-------------|------|
| C | Competition             | Туре         | Date     | Time     | Teams          | Venue        | Your Status |      |
| V | /CFL Senior Competition | Field Umpire | 02/03/24 | 10:00 AM | Hawks v Devils | Arden Street | Unconfirmed | More |
|   |                         |              |          |          |                |              |             |      |